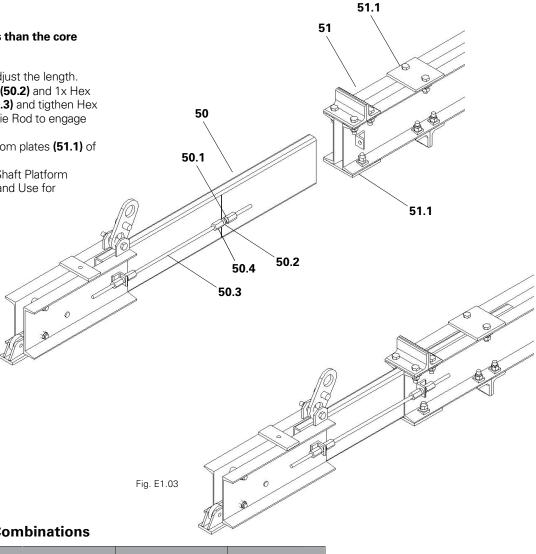

#### **Connecting HSS Beam to Center or End Beam**

- 1. Remove 1x Hex Nut (**50.1**) & 1x Lock Washer (**50.2**) from Tie Rod (**50.3**) on HSS Beam.
- 2. Loosen bolts on top & bottom plates (51.1) of Center/End Beam.
- 3. Slide HSS Beam into the Center/End Beam (Fig. E1.03) to achieve the desired length.

## Desired length is 50mm less than the core dimension (Fig. E1.01).

- 4. Adjust Hex Nut (50.4) to adjust the length.
- 5. Re-attach 1x Lock Washer **(50.2)** and 1x Hex nut **(50.1)** onto Tie Rod **(50.3)** and tigthen Hex Nuts on both ends of the Tie Rod to engage lock washers.
- Tighten bolts on top & bottom plates (51.1) of Center/End Beam

Fig. E1.02

7. Refer to **Section B** of BR Shaft Platform Instructions for Assembly and Use for remaining deck assembly.