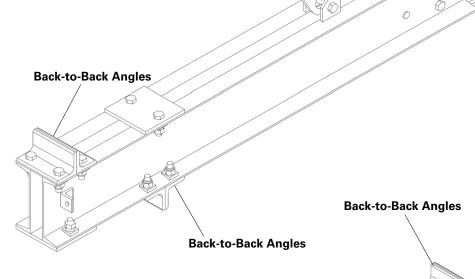

#### **BR Telescopic End Beams:**

BR Telescopic End Beam 1.4m (209009) BR Telescopic End Beam 1.9m (209008) BR Telescopic End Beam 2.5m (209007)

Do NOT loosen bolts on the Back-to-Back Angles!

#### **BR Telescopic Center Beams:**

BR Telescopic Center Beam 2.45m (209006) BR Telescopic Center Beam 3.65m (209000)

Do NOT loosen bolts on the Back-to-Back Angles!

Back-to-Back Angles