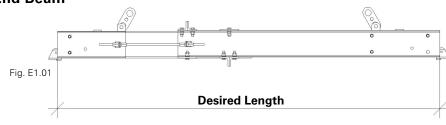

## Desired length is 50mm less than the core dimension (Fig. E1.01).

- 4. Adjust Hex Nut (50.4) to adjust the length.
- 5. Re-attach 1x Lock Washer **(50.2)** and 1x Hex nut **(50.1)** onto Tie Rod **(50.3)** and tigthen Hex Nuts on both ends of the Tie Rod to engage lock washers.
- Tighten bolts on top & bottom plates (51.1) of Center/End Beam