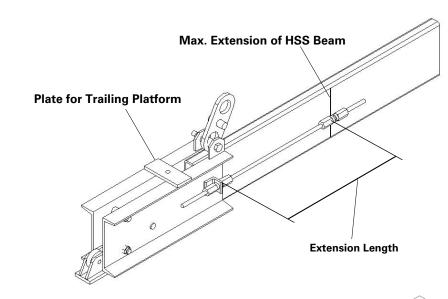

#### **BR Telescopic HSS Beams:**

BR Telescopic HSS Beam 1.65m (209005) BR Telescopic HSS Beam 1.85m (208999)

Extension length to not exceed 500mm for BR Telescopic HSS Beam 1.65m (209005)!

Extension length to not exceed 600mm for BR Telescopic HSS Beam 1.85m (208999)!

#### **Connecting HSS Beam to Center or End Beam**

- 1. Remove 1x Hex Nut (**50.1**) & 1x Lock Washer (**50.2**) from Tie Rod (**50.3**) on HSS Beam.
- 2. Loosen bolts on top & bottom plates (51.1) of Center/End Beam.
- 3. Slide HSS Beam into the Center/End Beam (Fig. E1.03) to achieve the desired length.

## Desired length is 50mm less than the core dimension (Fig. E1.01).

- 4. Adjust Hex Nut (50.4) to adjust the length.
- 5. Re-attach 1x Lock Washer **(50.2)** and 1x Hex nut **(50.1)** onto Tie Rod **(50.3)** and tigthen Hex Nuts on both ends of the Tie Rod to engage lock washers.
- Tighten bolts on top & bottom plates (51.1) of Center/End Beam